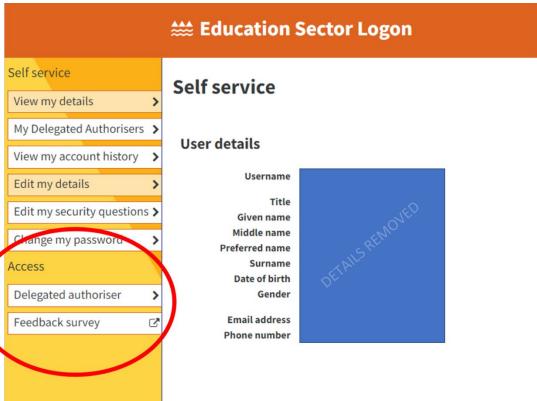

# **Delegated authoriser** User management Search users Invite user Search invites Review users' access User account User details Edit user details Edit roles and orgs Reset login details View user history Reporting Create Download Access Self service Feedback survey Delegated authoriser help ☑