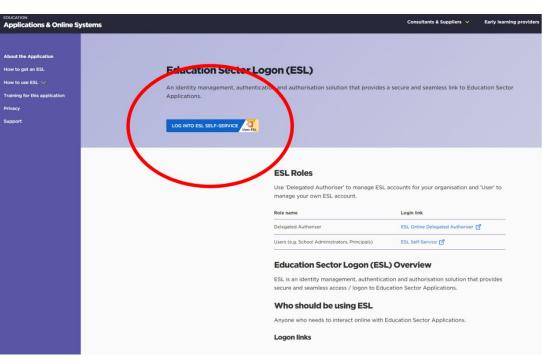

Visit the NZQA Assessor Support page to learn more.

Please e-mail <u>workshops@nzqa.govt.nz</u> if you have any problems or queries.

| <b>₩ Education Sector Logon</b>      |                                                      |             |                                                     |
|--------------------------------------|------------------------------------------------------|-------------|-----------------------------------------------------|
| Delegated authoriser User management | User account details  User details Edit user details |             | Roles and organisations Edit roles and organisation |
| Search users Invite user             |                                                      |             |                                                     |
| Search invites                       | > Username<br>Account status                         |             | Education Learning Management System                |
| Review users' access                 | > User status<br>Self registered                     |             | Inspiring The Future                                |
| User account                         | Title                                                | DETAILS VED | > NZQA Extranet                                     |
| User details                         | > Given name                                         | ELK. OFF    | Teaching Council Hapori Matatü                      |
| Edit user details                    | > Middle name Preferred name                         | Or Wo       |                                                     |
| Edit roles and orgs                  | > Surname Date of birth                              | Br.         |                                                     |
| Reset login details                  | > Gender                                             |             |                                                     |
| View user history                    | > Phone number<br>Email address                      |             |                                                     |
| Reporting                            |                                                      |             |                                                     |
| Create                               | >                                                    |             |                                                     |
| Download                             | >                                                    |             |                                                     |
| Accors                               |                                                      |             |                                                     |