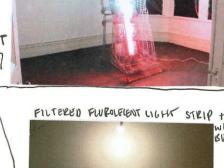

ROOM LIT WITH /BY RED CIGHT + GREEN (ELLOPHANE OVER PROJECTOR.

Aniki over for sheet with projector and

RED + GREEN BULBS/LIGHT

placed over trolley but could explore other placements

constructed with z native