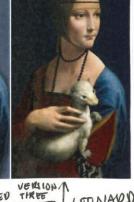

· Three different versions of the painting 1/ Lady -no ermine

2/ Hand + 1st version of ermine

3/ Final one seen today

Layers (manymany) that individually don't create the work but the collective of the layering of colours tones create the image al well as layers of different versions

· ARRANGEMENT - GRID OF FIGURES TOP LEFT /RIGHT -HLERALHY SCROVEGNI (ARENA) CHAPEL, PAONA

VERSION ONE NO EXMINE

VERSION TWO VERSION ABOVE THREE HAND ADDED . HAND ADDED · FIRST EDITION OF ERMINE

LEONARDO DA VINCI · HAND CHUROY WITH AN ERMINES 1489-1490 OIL ON PANEL