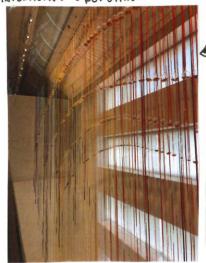

DAS PRAR (THE COUPLE) 1956

HALF/

Half -a-minute

7010

Projector, colour-filter · coloure ·INTERACTION EMMBRS IVE · PHYSICS · STRUCTURE

· REFLECTION · ENVIRONMENT I WEATHER

retinal flore space

glass (cyan, magenta, vellow) strinless steel, motor, ballast alass disks slowing projects circle of light Disks hang at eye-level

(mentiple spotlights illuminate circular curtain of fine mist.

a shimmering rainbon can be seen from certain to alter what they are seeing depending on where they are

darkened space froom

huinbow assembly