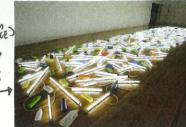

FRIENDLY FLOATIES SCULPTURE INITIAL IDEA:

Cast rubber ducks and place around Dunedin

· Cast the # of toys that remode 1 lost in the ocean -2000 -

GTOWN GHalbour G Beachel

· Cast out of. ? concrete ? plaster ?wax

History - Renaissance - so many religion

· Learn / previous interest from Art

Filled with plaster of paris (ust) A Rubber Duck cut in half

could make costs experimenting with paint / pigment in wet or dry pluster (buon/secon

what it moulded exterior?

egst duck into container of plaster of puris

(ast as whole, use I sides and use metal coin together + tape ??

LAST WITH CONCRETE??

· easy to remove from dud as made of flexible place · but more from \$\$ store

EXPERIMENT ONE - CAST PLASTER of pan'S EXPERIMENT TWO - CAST plaster of paris and yellow due EXPERIMENT THREE - SOAP CARVING

EXPERIMENT FOUR - BREAD BAG DUCK - PLASTER DUCK HAVE DEVER + BAG EXPERIMENT FIVE PLASTER BUCK HAVE DEVER + BAG + ACRYCIC PLASTIC VACUAL FORMED

PLASTER LASTS OUT OF RUBBER DUCK. USED PLASTER / OF PARIS. INFLUENCED BY THE FRESCO TECNIQUE ADDED PAINT/INK/DYE TO PLASTER WHEN WET.

LEPROTECTOR WALL BEHIND PHOTO I CAMBRA)

(THEOUGH FOIL ONWALL)

E EXPLORATION OF OIL PAINT LAYERS INEA: