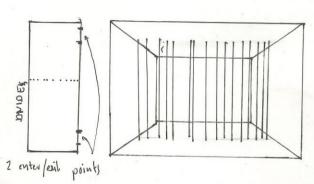

#### ARRAN GENERSHAPE 1500 NO 0 0 0 Circular. 0 0 sound focused in the ARTIST MODELS: 3 MULTIPLE (A SERIES) centre is pointed in JITIAL IDEAS - JANET CARDIFF sound pointing outwards OF SPEAKERS - RYOUL IKEDA migration animals. quatural sounds <- SPEAKER ARRANGED Gman-made /manipulated sounds Square IN sound recordings of animals WATER (bird) call, or mass sound of - drop /dipping - stream - ocean waves crush godnith Stying seperately - smooshing EG. WAXEYE · waterfall scalmaine morents BOX, COVER, IMAGE walk along 000000 OF SOUND SOURCE scionA? walk inbetween OF OTHER THING Commanication MATURE - bird song - passports -wind + trees group DAD movemen +1 - ducks water Enipping Itrale sound of water interacting Gwith water Target VOICE Lywind Ly natural barners such · Song order sincle different 四日日日 as (liffs) cooks , Read story voice telling stories of 15 human barriers such oppression ns - bridges over powering Voice silencing others 7 - damins (white is still the wan JANET CARDIFF - METIST MODEL WAVES - sound SOUND SCULPTURE harmonies in pipes JANET CARDIFF (THE FORTY PART MOTET) 2001 INTERACTIVE SOUND - BIRD SONG Record bird somy -> visualist and use that -> projection light pays cal open evided 40 speakers set up in innerward circle Each speaker projected a single voice from the choir X GOOD OOX ) -> use recordings -> interactive -> play in different environment Public can awalk right up to the individual essinger as well as sit immersed in 3600 in gas + sound visual of this, an pipe with a time of many SOUND SONIC VISUALISATION OF A RECORDING FROM THE BUCK POND, INCLUDES DVIKS QUELL, INTERACTION IN WATER. dace hidden speakers small holes along the top was pumped with gas and but not see. Makes sound, them question and wonder. By doing this I am introducing the hit. Sound at controlled frequencies was emitted through one end of the pipe. At harmonic frequencies antinodes THIND BOTANIC GARDENS SOUNDS birds or whatever to and nodes were formed with the flames AND VIDEO RECORDINGS: 13/08 SOUND - WATER INTERACTION a different environment DING n a non-intrujice ma ZPENLE Record then visualise Shater @ installation show real-time water interaction colonitation/in migration/refugers/prititis = TOVIK POND - 4 different varture points /accessable now the rich white voice over me but see virualized (1:3ht? sculpture?) synthesisting visualisation of sound waves mny other. literant voices from each speaker SMOTS FWIND Oncks -interactions water + quall individual (Pianola) SHINE SOUND - PADIO / RADAR whole pond stationary People - Wildren 4 Determines range, angle, velocity of objects Recording sound AND MY MORK moving /synthetin sound WATER- speakers project different recordings of We a radar for interactive artwork. water (water movement. Thom different recordings interact in the enter it set up around a point. 7 DELETH Mahuse data from radar to produce sound instantly? Is either humans interacting or points with many different vantage

> COULD BE LOWS PRESENTED IN ROOM. - SUSPEND IN THE ROOM FROM THE CODE LIEUNG MALLS

> \$ U .E E 2 20 0 5 E & &

White out windows

except holes + ducks (plastic vacuum) lit by notheral or influenced light

we cream container.

### ALRILL DUCKS

Golowed - transparent auglic cut on later with Grass (volume (convention of which model) # ???? 4 GORMLEY GAI WEIWEI

UPSIDEDOWN SWOPANG TROLLEY

DUCKI SUSPENDED INSIDE

· Duck pond a Dunedin Botanical Gardens. links with my childhood / growing up issiting