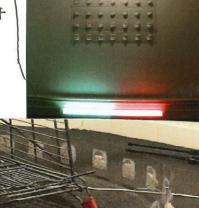

ROOM LIT WITH /BY RED CIGHT + GREEN (ELLOPHANE OVER PROJECTOR.

Aniki over for sheet with projector and

RED + GREEN BULBS/LIGHT

placed over trolley but could explore other placements

constructed with z native