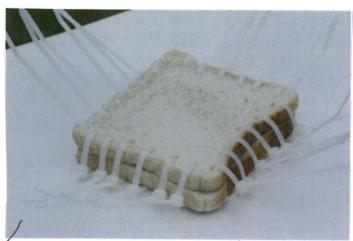

Works

BREAD (+ WINE)

DETAIL

LEONARDO DA VINCI

THE LAST SUPPER 1495-1498

cast from a mould fast ducks from mould

MY EMULATION - GORMLEY "MOTHERS DELDE"

The relationship between bread and religion/ Jesus Unrist. The breaking of bread.

History - Renaissance - so many religion

· Learn / previous interest from Art

Filled with plaster of paris (ust) A Rubber Duck cut in half

could make costs experimenting with paint / pigment in wet or dry pluster (buon/secon

what it moulded exterior?

egst duck into container of plaster of puris

(ast as whole, use I sides and use metal coin together + tape ??

LAST WITH CONCRETE??

· easy to remove from dud as made of flexible place · but more from \$\$ store

EXPERIMENT ONE - CAST PLASTER of pan'S EXPERIMENT TWO - CAST plaster of paris and yellow due EXPERIMENT THREE - SOAP CARVING

EXPERIMENT FOUR - BREAD BAG DUCK - PLASTER DUCK HAVE DEVER + BAG EXPERIMENT FIVE PLASTER BUCK HAVE DEVER + BAG + ACRYCIC PLASTIC VACUAL FORMED

PLASTER LASTS OUT OF RUBBER DUCK. USED PLASTER / OF PARIS. INFLUENCED BY THE FRESCO TECNIQUE ADDED PAINT/INK/DYE TO PLASTER WHEN WET.

LEPROTECTOR WALL BEHIND PHOTO I CAMBRA)

(THEOUGH FOIL ONWALL)

E EXPLORATION OF OIL PAINT LAYERS INEA: