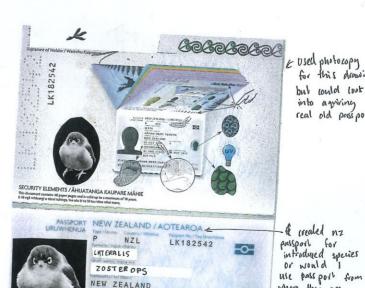

## INTRODUCED US NATIVE SPECIES!

· Catch ? (ethics) and fine introduced animals/flora

o create passports /visas? 6 MUGSHOTS

> create a room/set up for processing the pass ports!

## REPETITION # REPRESENTATION

GODWITT -12,000 km - Draw 12,000 birds internationally /STOUMP

Passport stamp

Prototype

MIGRATION

(FIMER KEITH, 5000 )

LOOK IN CREATIO

PASSPORTS FOR

for this drawing but could look into agriring real old pass posts

passport for introduced species or would 1 use pass post from where they are originally from,

12 MAY 2016 12 MAY 2026 WELLINGTON LK182542<9NZL6212081M2605122

08 DEC 2015 M

WHAKATANE

G Eg. Birds Plants

Performance Display act of making them how where lung they are

4 GODWITT BURDIEL OF ZONBWEN | \$ 20,000 mights Organise performance community work making 10,000 passports