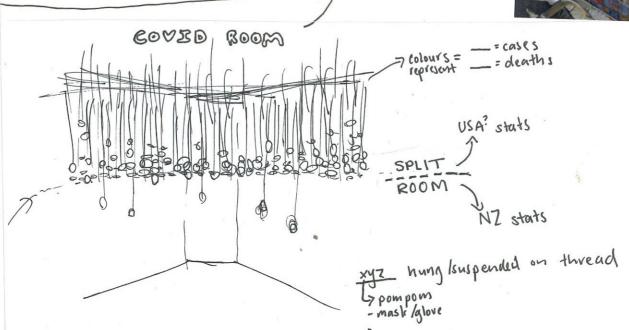

RADAR DOPPLEK EFFECT

PHYSICS

MOTAVAI

RADIO WAVES

DATA PADAR MENEMENT

TRAVEL ZOUID-19

REFLECTION

RADAR SCENE ROOM

4 CREATE ROOM INTO INSIDE OF RADAR NAVY SHIP OR ROOM BUT RATHER THAN PEOPLE ON MAININES USE ENDEMIC (NATIVE NZ SPEUES OF BIRDS THAT ARE TAXIDERMIED (DRESSED IN MINI WIT LOSTUMES?) SIME SITTING SOME SWIENDED FLYING? HAVE PLATES /BIRDS "EATIN GYDEIN KING" BREATO T SUGAR WATER RADAR LAYERS

laser out out radar imaging and suspend in chronological order.

rather than enthing individual plots out - just out on shape and