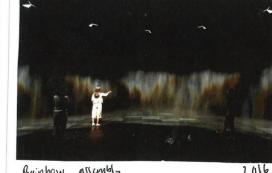

(mentiple spotlights illuminate circular curtain of fine mist.

a shimmering rainbon can be seen from certain to alter what they are seeing depending on where they are

darkened space froom

huinbow assembly

. COULD INCLUDE WATER 7 MIST? .- ELLIASON - YAINBOW ASSEMBLY

ETROLLEY - FOIL FILLER) WITH WATER EXPERIMENT TENSION OF WATER HOLD) FOIL IN PLACE.

SHOPPERS TAILE

ICE CESUASS SLIDE LMAGE

. AIRCRAFT

· SPACE LIPAGT