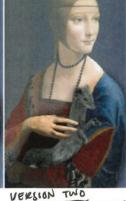

#### ART HISTORY CONT.

Leonardo da Vinci Lady with an Ermine

# conventions /ideas:

· Oil Paint on walnut panel

· Glazing technique - layers and layers of thin transparent paint + colour

· besso white background + glazer of colour - glass -like/ sewel / deptn/reflective/intense colour · Various ressions

· Three different versions of the painting 1/ Lady -no ermine

2/ Hand + 1st version of ermine

3/ Final one seen today

Layers (manymany) that individually don't create the work but the collective of the layering of colours tones create the image al well as layers of different versions

· ARRANGEMENT - GRID OF FIGURES TOP LEFT /RIGHT -HLERALHY SCROVEGNI (ARENA) CHAPEL, PAONA

VERSION ONE NO EXMINE

VERSION TWO VERSION ABOVE THREE HAND ADDED . HAND ADDED · FIRST EDITION OF ERMINE

LEONARDO DA VINCI · HAND CHUROY WITH AN ERMINES 1489-1490 OIL ON PANEL