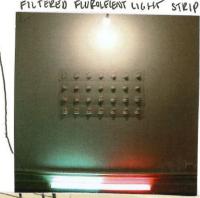

ROOM LIT WITH /BY RED CIGHT + GREEN (ELLOPHANE OVER PROJECTOR.

Aniki over for sheet with projector and

RED + GREEN BULBS/LIGHT

placed over trolley but could explore other placements

constructed with z native