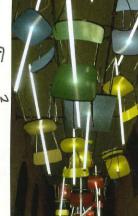

> COULD BE LOWS PRESENTED IN ROOM. - SUSPEND IN THE ROOM FROM THE CODE LIEUNG MALLS

> \$ U .E E 2 20 0 5 E & &

White out windows

except holes + ducks (plastic vacuum) lit by notheral or influenced light

we cream container.

### ALRILL DUCKS

Golowed - transparent auglic cut on later with Grass (volume (convention of which model) # ???? 4 GORMLEY GAI WEIWEI

UPSIDEDOWN SWOPANG TROLLEY

DUCKI SUSPENDED INSIDE

· Duck pond a Dunedin Botanical Gardens. links with my childhood / growing up issiting

PROJECTION GOTTOM 9078 LOLOUR

GEOMETRIL PATTERN

BILL CULBERT 2013 VENICE-Saw in 2013 at Te PaPa

+ one similar

IBE POPS 2013

·SPLIT · COLOUK · OPGANISATION

formed ducks ziptied together of challes of vacuum

EXPERIMENT / ENPROPRIONS WITH BREAD DUCK!

ROOM LIT WITH /BY RED CIGHT + GREEN (ELLOPHANE OVER PROJECTOR.

Aniki over for sheet with projector and

RED + GREEN BULBS/LIGHT

placed over trolley but could explore other placements

constructed with z native