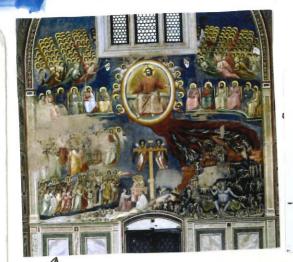

#### IN SCULPTURE:

. Pull apart painting expanded in layers of colour Ginteractive - wall through / in-between the transport

TIME

tracrylic paint a glaze onto plastic sheet

(S10 TTO THE LAST JUDGE MENT' .

· ARRANGEMENT - GRID OF FIGURES TOP LEFT /RIGHT -HLERALHY SCROVEGNI (ARENA) CHAPEL, PAONA

VERSION ONE NO EXMINE

VERSION TWO VERSION ABOVE THREE HAND ADDED . HAND ADDED · FIRST EDITION OF ERMINE

LEONARDO DA VINCI · HAND CHUROY WITH AN ERMINES 1489-1490 OIL ON PANEL