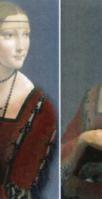

#### ART HISTORY CONT.

Leonardo da Vinci Lady with an Ermine

# conventions /ideas:

· Oil Paint on walnut panel

· Glazing technique - layers and layers of thin transparent paint + colour

· besso white background + glazer of colour - glass -like/ sewel / deptn/reflective/intense colour · Various ressions

· Three different versions of the painting 1/ Lady -no ermine

2/ Hand + 1st version of ermine

3/ Final one seen today

Layers (manymany) that individually don't create the work but the collective of the layering of colours tones create the image al well as layers of different versions

· ARRANGEMENT - GRID OF FIGURES TOP LEFT /RIGHT -HLERALHY SCROVEGNI (ARENA) CHAPEL, PAONA

VERSION ONE NO EXMINE

VERSION TWO VERSION ABOVE THREE HAND ADDED . HAND ADDED · FIRST EDITION OF ERMINE

LEONARDO DA VINCI · HAND CHUROY WITH AN ERMINES 1489-1490 OIL ON PANEL