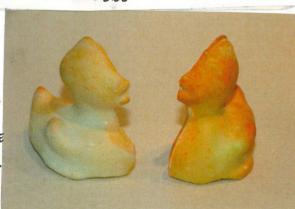

FRIENDLY FLOATIES SCULPTURE INITIAL IDEA:

Cast rubber ducks and place around Dunedin

· Cast the # of toys that remode 1 lost in the ocean -2000 -

GTOWN GHalbour G Beachel

· Cast out of. ? concrete ? plaster ?wax

History - Renaissance - so many religion

· Learn / previous interest from Art

Filled with plaster of paris (ust) A Rubber Duck cut in half

could make costs experimenting with paint / pigment in wet or dry pluster (buon/secon

what it moulded exterior?

egst duck into container of plaster of puris

(ast as whole, use I sides and use metal coin together + tape ??

LAST WITH CONCRETE??

· easy to remove from dud as made of flexible place · but more from \$\$ store

EXPERIMENT ONE - CAST PLASTER of pan'S EXPERIMENT TWO - CAST plaster of paris and yellow due EXPERIMENT THREE - SOAP CARVING

EXPERIMENT FOUR - BREAD BAG DUCK - PLASTER DUCK HAVE DEVER + BAG EXPERIMENT FIVE PLASTER BUCK HAVE DEVER + BAG + ACRYCIC PLASTIC VACUAL FORMED