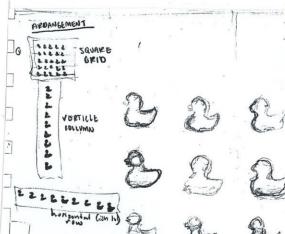

#### ARRAN GENERSHAPE 1500 NO 0 0 0 Circular. 0 0 sound focused in the ARTIST MODELS: 3 MULTIPLE (A SERIES) centre is pointed in JITIAL IDEAS - JANET CARDIFF sound pointing outwards OF SPEAKERS - RYOUL IKEDA migration animals. quatural sounds <- SPEAKER ARRANGED Gman-made /manipulated sounds Square IN sound recordings of animals WATER (bird) call, or mass sound of - drop /dipping - stream - ocean waves crush godnith Stying seperately - smooshing EG. WAXEYE · waterfall scalmaine morents BOX, COVER, IMAGE walk along 000000 OF SOUND SOURCE scionA? walk inbetween OF OTHER THING Commanication MATURE - bird song - passports -wind + trees group DAD movemen +1 - ducks water Enipping Itrale sound of water interacting Gwith water Target VOICE Lywind Ly natural barners such · Song order sincle different 四日日日 as (liffs) cooks , Read story voice telling stories of 15 human barriers such oppression ns - bridges over powering Voice silencing others 7 - damins (white is still the wan JANET CARDIFF - METIST MODEL WAVES - sound SOUND SCULPTURE harmonies in pipes JANET CARDIFF (THE FORTY PART MOTET) 2001 INTERACTIVE SOUND - BIRD SONG Record bird somy -> visualist and use that -> projection light pays cal open evided 40 speakers set up in innerward circle Each speaker projected a single voice from the choir X GOOD OOX ) -> use recordings -> interactive -> play in different environment Public can awalk right up to the individual essinger as well as sit immersed in 3600 in gas + sound visual of this, an pipe with a time of many SOUND SONIC VISUALISATION OF A RECORDING FROM THE BUCK POND, INCLUDES DVIKS QUELL, INTERACTION IN WATER. dace hidden speakers small holes along the top was pumped with gas and but not see. Makes sound, them question and wonder. By doing this I am introducing the hit. Sound at controlled frequencies was emitted through one end of the pipe. At harmonic frequencies antinodes THIND BOTANIC GARDENS SOUNDS birds or whatever to and nodes were formed with the flames AND VIDEO RECORDINGS: 13/08 SOUND - WATER INTERACTION a different environment DING n a non-intrujice ma ZPENLE Record then visualise Shater @ installation show real-time water interaction colonitation/in migration/refugers/prititis = TOVIK POND - 4 different varture points /accessable now the rich white voice over me but see virualized (1:3ht? sculpture?) synthesisting visualisation of sound waves mny other. literant voices from each speaker SMOTS FWIND Oncks -interactions water + quall individual (Pianola) SHINE SOUND - PADIO / RADAR whole pond stationary People - Wildren 4 Determines range, angle, velocity of objects Recording sound AND MY MORK moving /synthetin sound WATER- speakers project different recordings of We a radar for interactive artwork. water (water movement. Thom different recordings interact in the enter it set up around a point. 7 DELETH Mahuse data from radar to produce sound instantly? Is either humans interacting or points with many different vantage