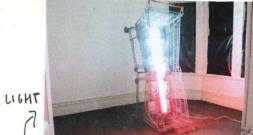

> COULD BE LOWS PRESENTED IN ROOM. - SUSPEND IN THE ROOM FROM THE CODE LIEUNG MALLS

> \$ U .E E 2 20 0 5 E & &

White out windows

except holes + ducks (plastic vacuum) lit by notheral or influenced light

we cream container.

ROOM LIT WITH /BY RED CIGHT + GREEN (ELLOPHANE OVER PROJECTOR.

Aniki over for sheet with projector and

RED + GREEN BULBS/LIGHT

placed over trolley but could explore other placements

constructed with z native