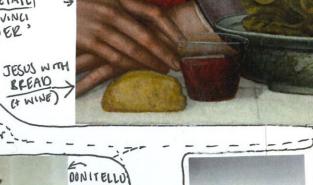

Works

BREAD (+ WINE)

DETAIL

LEONARDO DA VINCI

THE LAST SUPPER 1495-1498

cast from a mould fast ducks from mould

MY EMULATION - GORMLEY "MOTHERS DELDE"

The relationship between bread and religion/ Jesus Unrist. The breaking of bread.