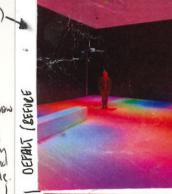

(mentiple spotlights illuminate circular curtain of fine mist.

a shimmering rainbon can be seen from certain to alter what they are seeing depending on where they are

darkened space froom

huinbow assembly

. COULD INCLUDE WATER 7 MIST? .- ELLIASON - YAINBOW ASSEMBLY

ETROLLEY - FOIL FILLER) WITH WATER EXPERIMENT TENSION OF WATER HOLD) FOIL IN PLACE.

SHOPPERS TAILE

ICE CESUASS SLIDE LMAGE

. AIRCRAFT

· SPACE LIPAGT