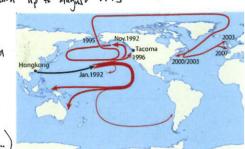

# FRIENDLY FLOATEES

Both Jan 10th Jan 1992 a shipping container containing 28,000 plastic ducks was lost - went overlookerd. Red Beavers, breen Frogs, River turtle, yellow due Initially lost in paritic ocean, ship bowelling from Hongtony a 6th Jan

Oceanographers working on an ocean surface current model began to track their progress. They were also tracking 19,000 Nike show that went overboard in 1990.

10 months later - first floaties washed up along Alaskan coast.

16 NOV 1992 - Sitka, Alaska 3200 tcm

28 Nov 1992 - eastern coast of Gulf of Alaska up to August 1993

1995-1996 - Hawaii - Pacific Northwell

lutc1992 - 1993

west coul of South America

· some froze in Artic ice 2003 - Scotland and Newfoundland - Japan

- many other places lete ...

About 2,000 toys continue to circle North Painte, Japan to Alaska and back-Many - Great Partie Garbage patch

"We always knew that the Gyre existed. But until the ducks came along we didn't know now long it took to compete a circuity... we know exactly how long it takes: about three years. 1' - Ebbe smeyer