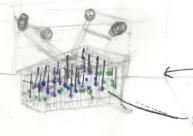

> COULD BE LOWS PRESENTED IN ROOM. - SUSPEND IN THE ROOM FROM THE CODE LIEUNG MALLS

> \$ U .E E 2 20 0 5 E & &

White out windows

except holes + ducks (plastic vacuum) lit by notheral or influenced light

we cream container.

### ALRILL DUCKS

Golowed - transparent auglic cut on later with Grass (volume (convention of which model) # ???? 4 GORMLEY GAI WEIWEI

UPSIDEDOWN SWOPANG TROLLEY

DUCKI SUSPENDED INSIDE

· Duck pond a Dunedin Botanical Gardens. links with my childhood / growing up issiting

make bread inside mold Usteed to ducker

Ganih Camibalism >

stuck on to wall?

clear plastic ducks modded from casts with vacyon former

ducks progressively become more filled with bread crrmb) from empty to

PROJECTION GOTTOM 9078 LOLOUR

GEOMETRIL PATTERN

BILL CULBERT 2013 VENICE-Saw in 2013 at Te PaPa

+ one similar

IBE POPS 2013

·SPLIT · COLOUK · OPGANISATION

formed ducks ziptied together of challes of vacuum

EXPERIMENT / ENPROPRIONS WITH BREAD DUCK!

ROOM LIT WITH /BY RED CIGHT + GREEN (ELLOPHANE OVER PROJECTOR.

Aniki over for sheet with projector and

RED + GREEN BULBS/LIGHT

placed over trolley but could explore other placements

constructed with z native