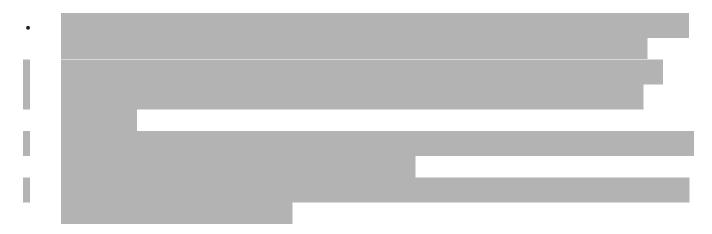

#### RESOURCE B: How are young people drinking?

 $Source: Health\ Promotion\ Agency, (2017), `Alcohol\ and\ Young\ People; a\ review\ of\ New\ Zealand\ and\ other\ international\ literature', https://www.hpa.org.nz/sites/default/files/2017-Literature-Review-Alcohol-and-young-people.pdf$