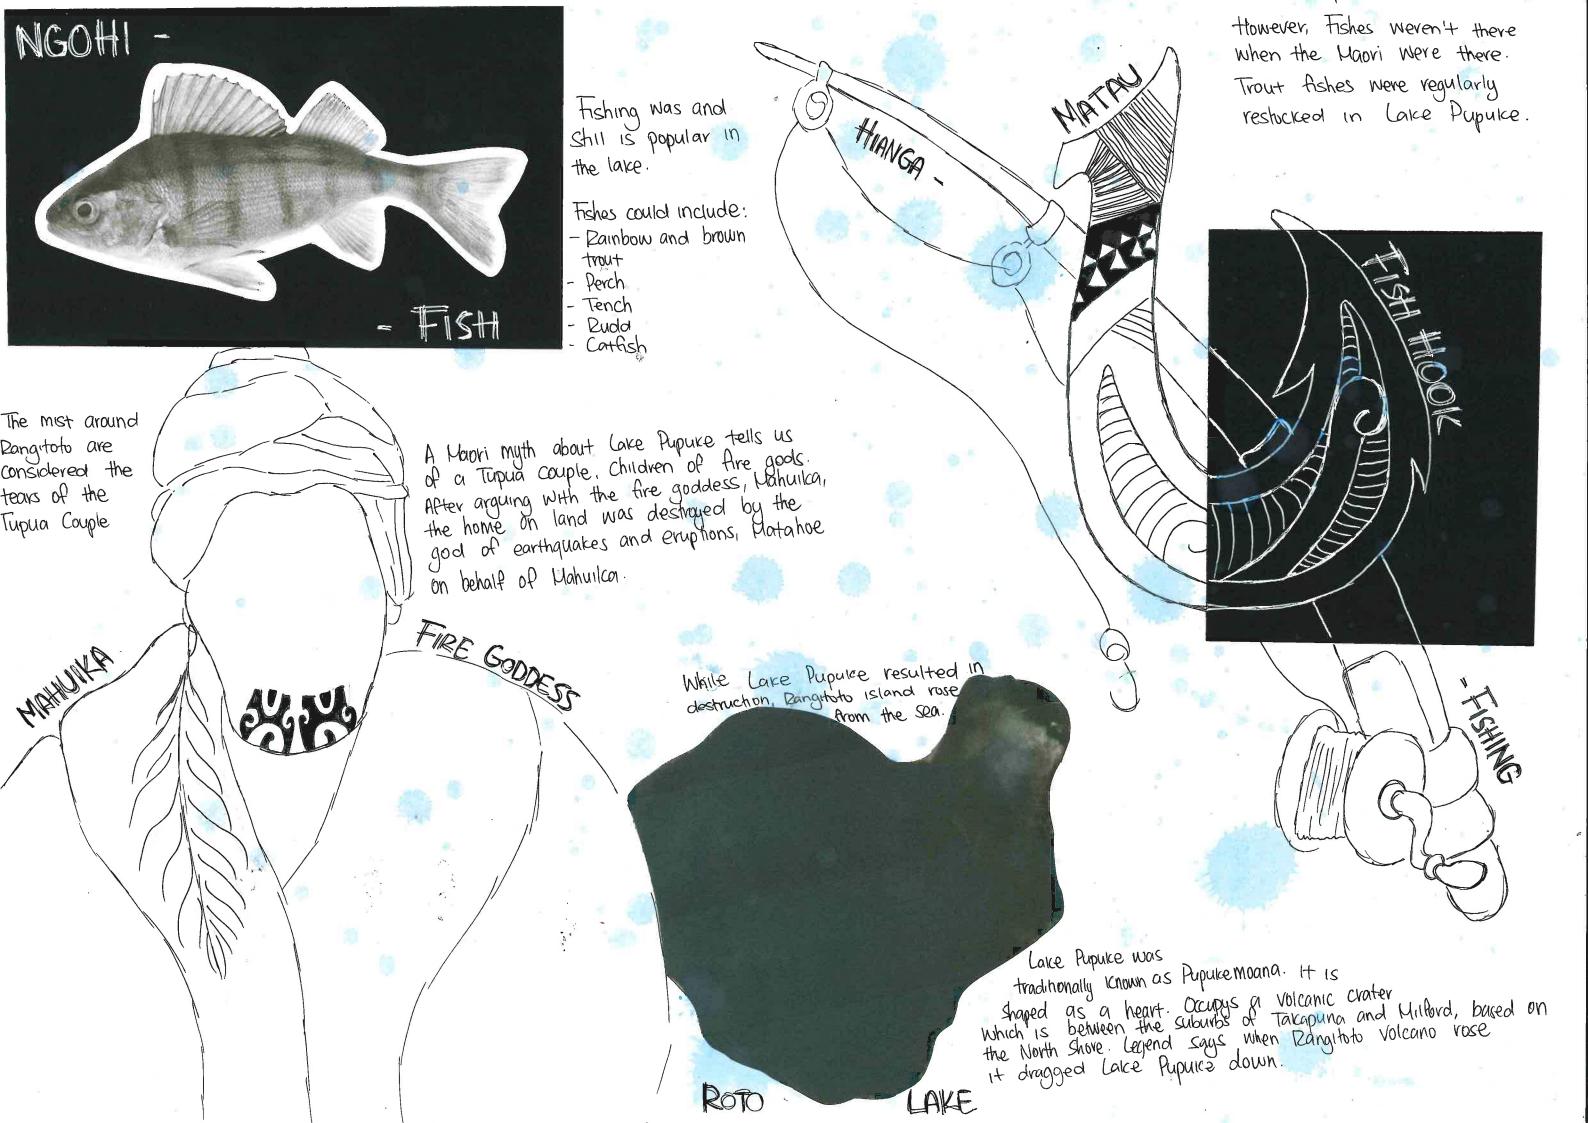

#### **Structural shots:**

It's filled with Swans and Seagulls. Filled with black swans especially. Surprisingly the swans didn't come and attack us out of ho where.

It was really peaceful.

MANII-BLACK SWAN

DUPUKE

KAYAK

# KAUNGA

We went to Lare Pupuke the last day of school in 2022. It was quite cold then but the worter was nice and calm. There weren't many people there, but it was pact with seaguils instead. We could feel the wind gently brushing us. The atmosphere was soothing and peaceful

- SWIMMING

We could see lots of water. The water was nice and calm to see. Some people went there to kayak. The water was clear and I really wanted to swim in there.

ROTO - LAKE

There was a lot of nice scenery surrounding us. We got a good view of a mountain and lots of water. Beside Maungauika there was this beach filled with people.