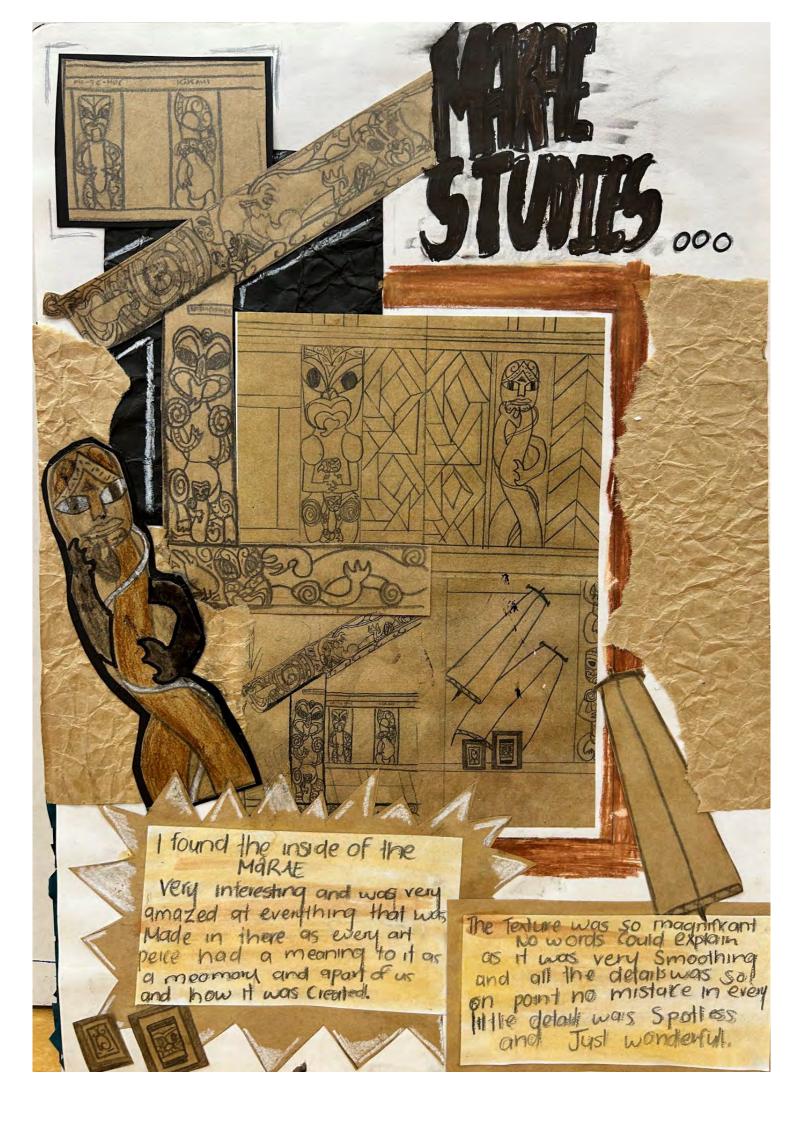

The first page involves a series of identity topic-setting activities that establish the scope and focus of the investigation. Practice-based research begins on page 2 with photography, notes, and annotations related to the Marae context.

Invited speakers provide information about histories and customs related to the context, which is documented on pages 3-7. The annotations are accompanied by a variety of visual research modes including textural rubbings (p3) observation drawing (p4), and structural diagrams (p6). Pages 2-7 present a sustained investigation of the Māori context.