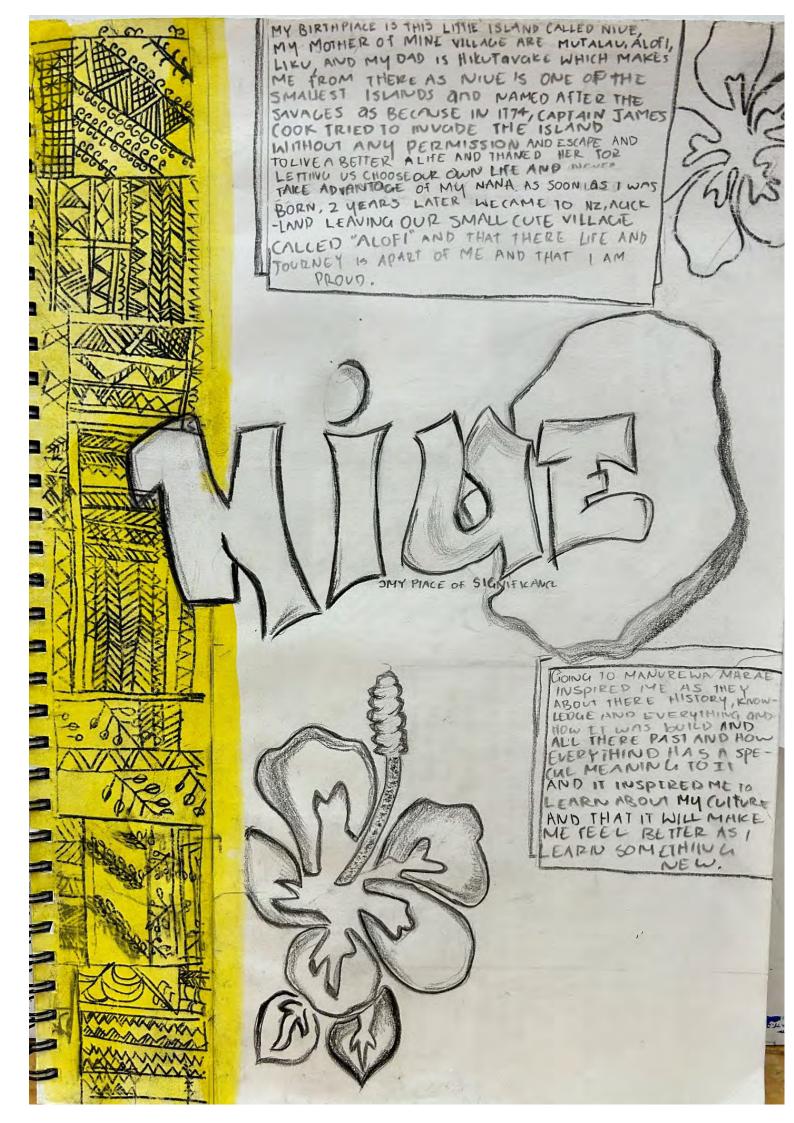

Page 8 involves a study of the student's own cultural context (Niue), with similarities and differences identified through the Venn diagram on page 9.

Holistically, the strength of the Māori context investigation can be balanced with the less convincing personal context material in order for the evidence to reach Achieved.

For a more secure Achieved, the evidence needs to present a more sustained investigation of the second context and make stronger connections between contexts and the student's own identity. This may involve more detailed maps, information, and photography, or drawings of Niuean geography, buildings, artefacts, flora, and fauna.