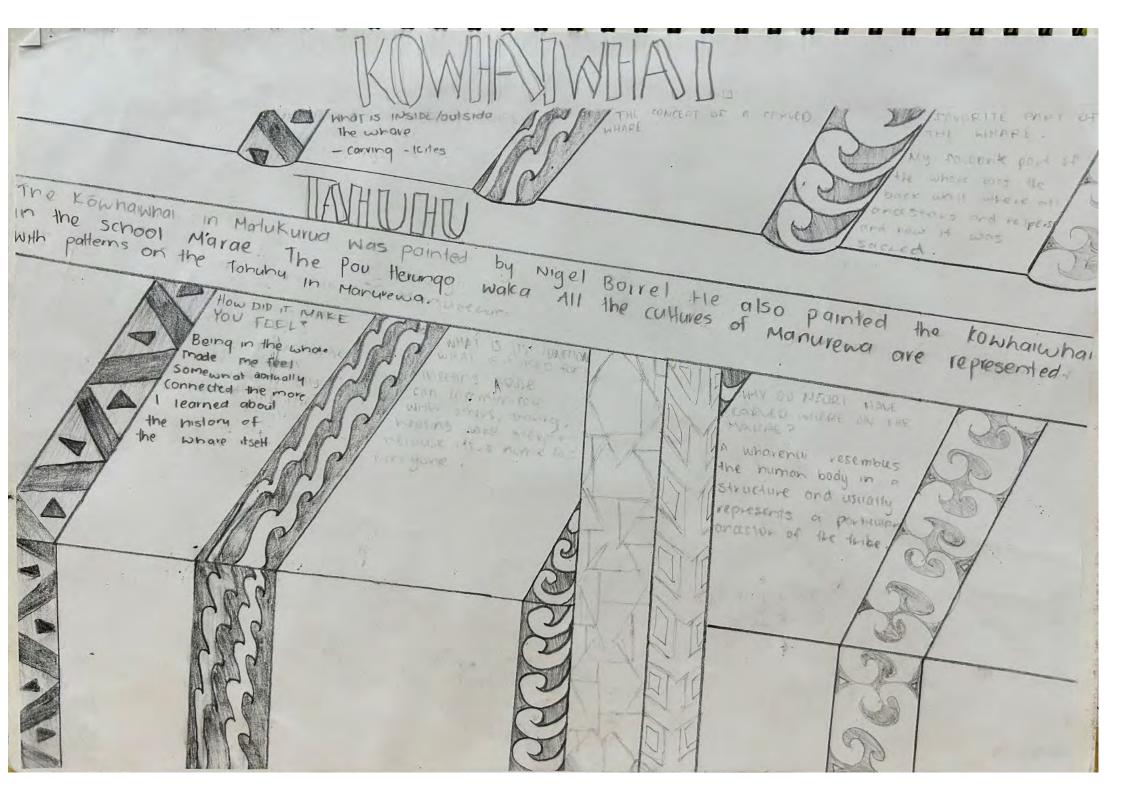

Invited speakers provide information about histories and customs related to the context, which is documented on pages 3-7. The annotations are accompanied by a variety of visual research modes including textural rubbings (p3) observation drawing (p4), and structural diagrams (p6). Pages 2-7 present a sustained investigation of the Māori context.