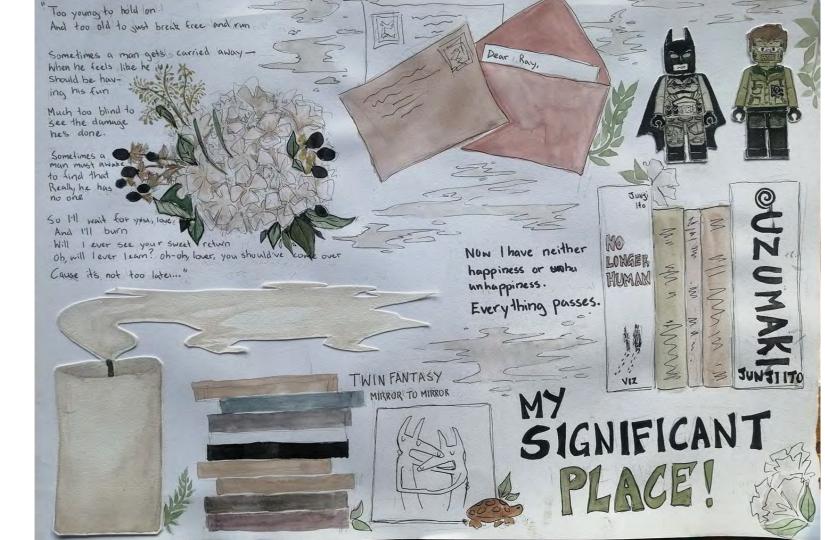

The mind-map on page 9 presents reflection about the student's ahurea tuakiri in response to the concept of Tūrangawaewae. Greater explanations of connections on this page and in the Venn diagram on page 12, rather than listing items, would place the evidence more securely at Excellence in terms of showing more critical reflection on relationships.

The final page presents a visual response of Māori cultural elements from page 2 and the specific geographic location from page 5. While this shows reflection on the context, inclusion of the student's own personal relationship with the context (visually or through annotations) would place the evidence more convincingly within the Excellence grade range.