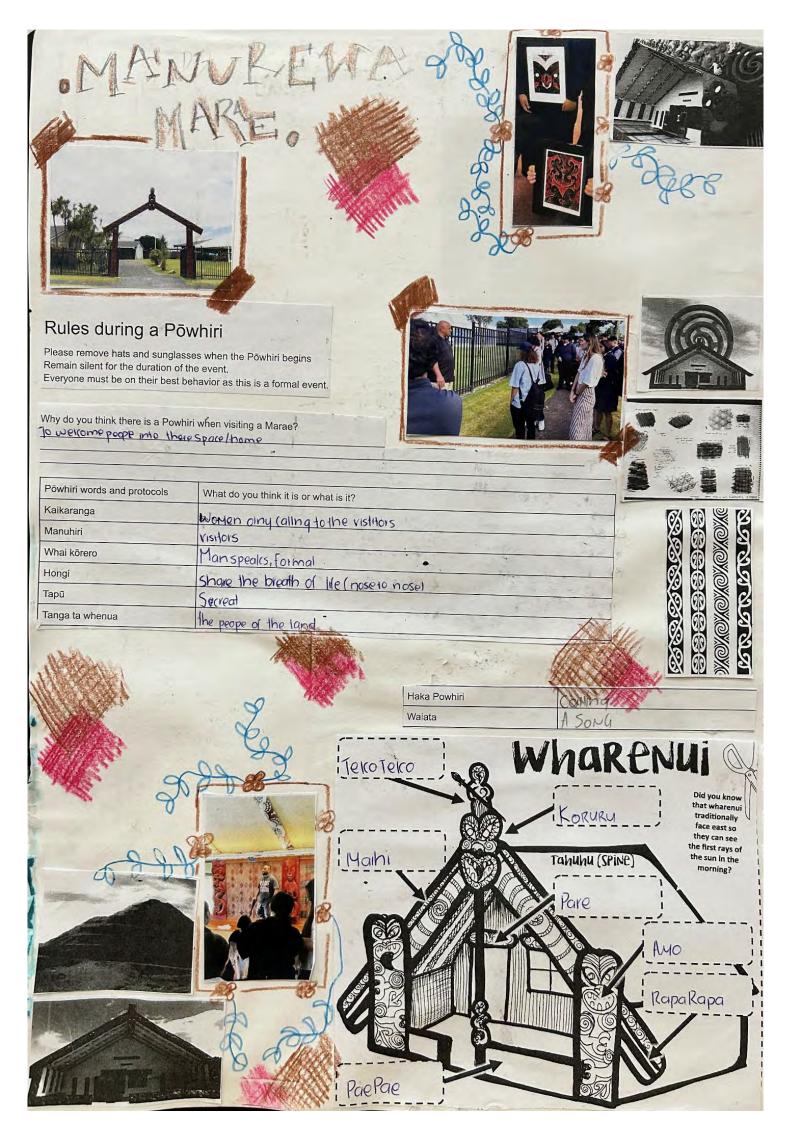

The first page involves a series of identity topic-setting activities that establish the scope and focus of the investigation. Practice-based research begins on page 2 with photography, notes, and annotations related to the Marae context.

Invited speakers provide information about histories and customs related to the context, which is documented on pages 3-7. The annotations are accompanied by a variety of visual research modes including textural rubbings (p3) observation drawing (p4), and structural diagrams (p6). Pages 2-7 present a sustained investigation of the Māori context.