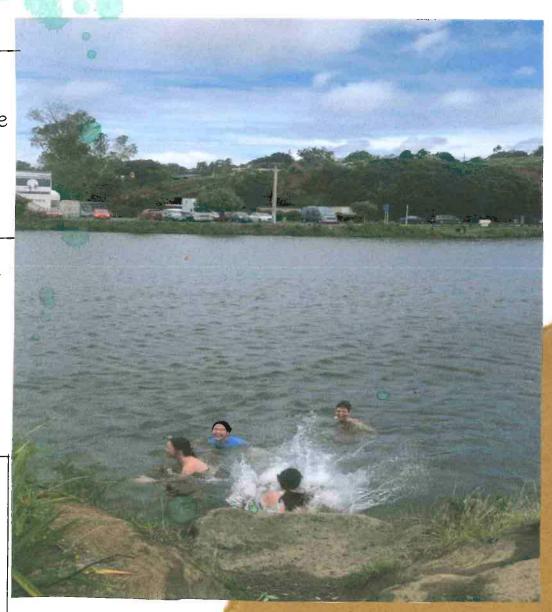

# KAUNGA

We went to Lare Pupuke the last day of school in 2022. It was quite cold then but the worter was nice and calm. There weren't many people there, but it was pact with seaguils instead. We could feel the wind gently brushing us. The atmosphere was soothing and peaceful

- SWIMMING

We could see lots of water. The water was nice and calm to see. Some people went there to kayak. The water was clear and I really wanted to swim in there.

ROTO - LAKE

There was a lot of nice scenery surrounding us. We got a good view of a mountain and lots of water. Beside Maungauika there was this beach filled with people.