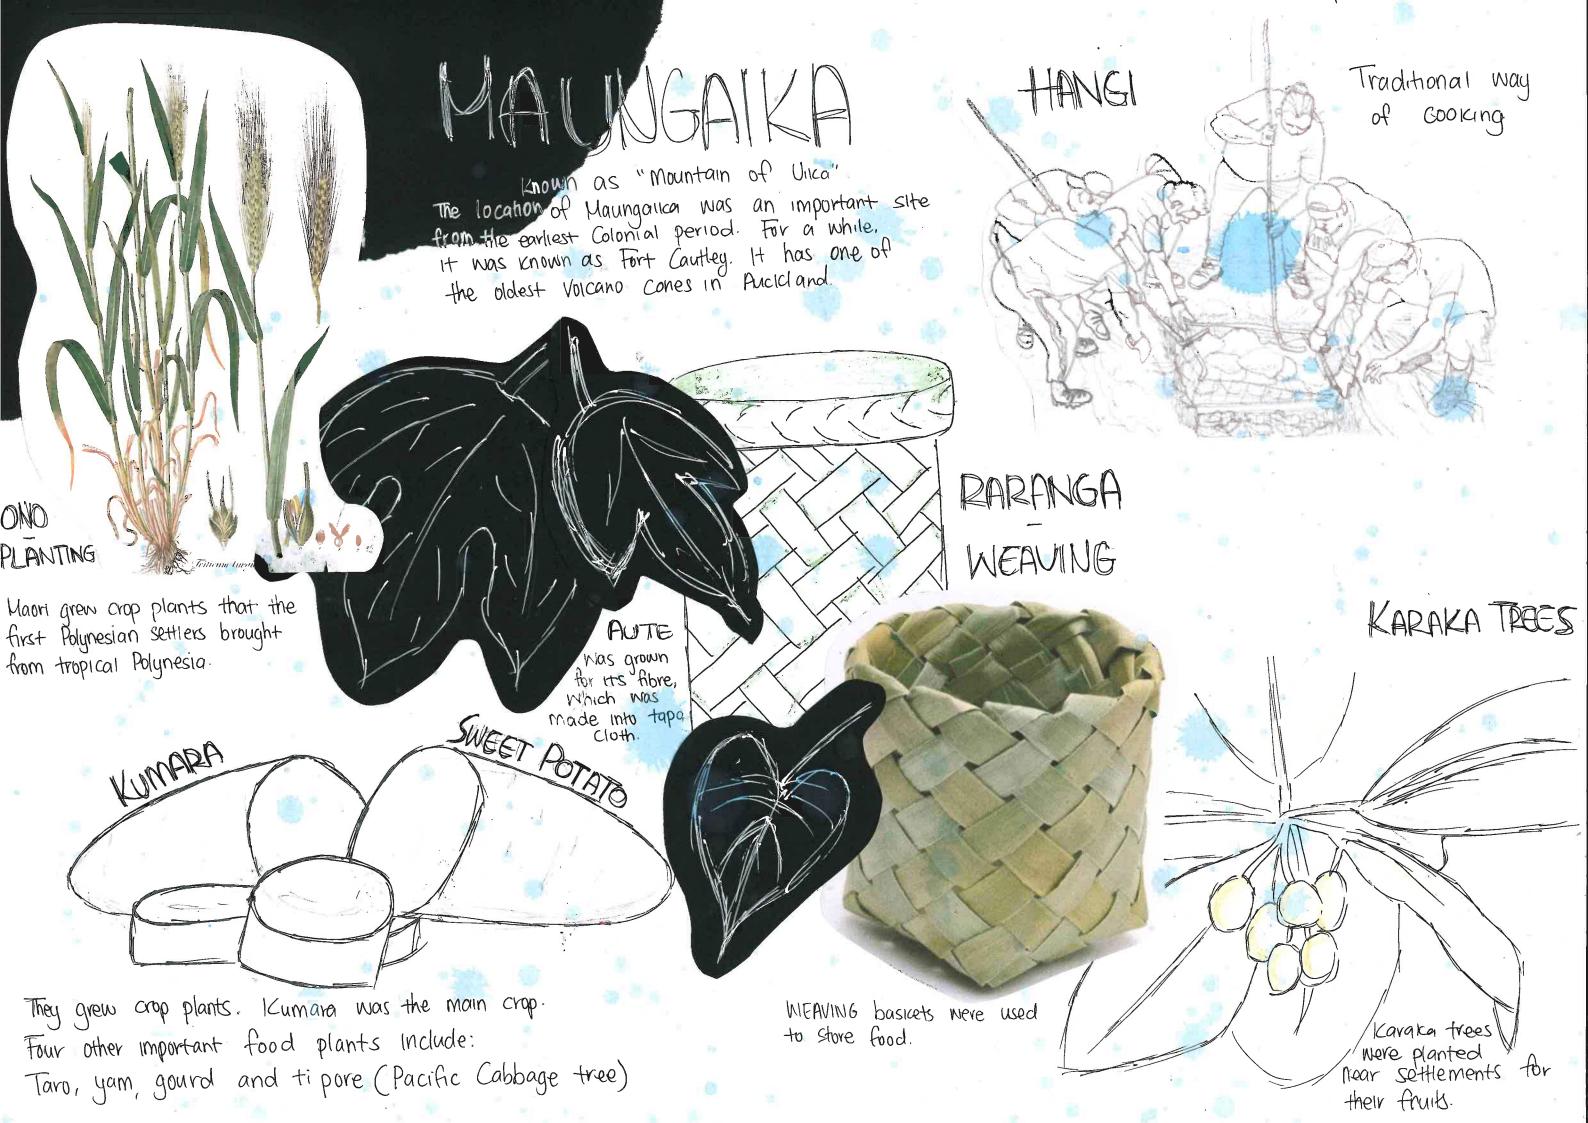

# KAUNGA

We went to Lare Pupuke the last day of school in 2022. It was quite cold then but the worter was nice and calm. There weren't many people there, but it was pact with seaguils instead. We could feel the wind gently brushing us. The atmosphere was soothing and peaceful

- SWIMMING

We could see lots of water. The water was nice and calm to see. Some people went there to kayak. The water was clear and I really wanted to swim in there.

ROTO - LAKE

There was a lot of nice scenery surrounding us. We got a good view of a mountain and lots of water. Beside Maungauika there was this beach filled with people.

# 

Heav cricices most of the time, I could smell a lot of freshly cut grass, I could see the historic structures and with every structure came with a little plaque.

When we entered, the first thing We saw was a little information about Maungavika it showed us a map around the place and a bit of

history about Maungaurica.

There was lots of leaves and flowers for us to see. We also saw a historic portern on the road. Lots of people was climbing the mountain.

RAIONA LION 無抑子

Every Chinese Iven Year We would always go or stop by the temple to pray We like to do this because it helps us stay close to our cultive and we believe it gives us good luck.