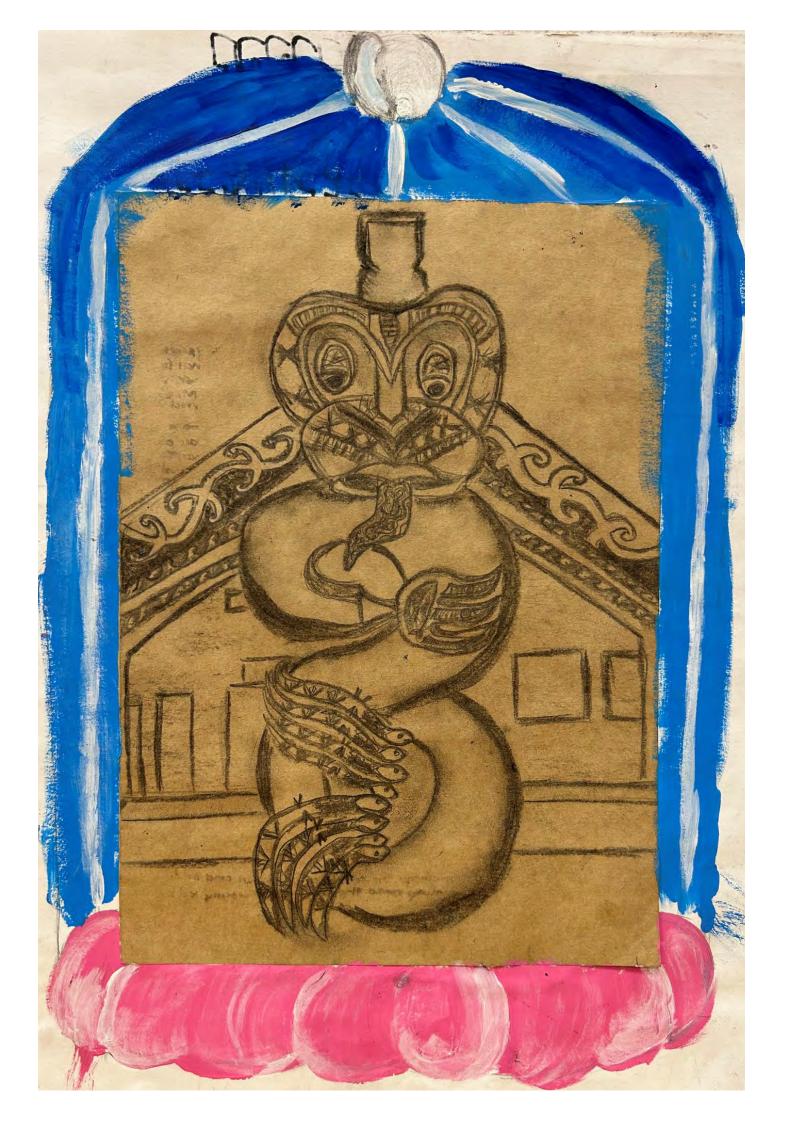

The final page presents a visual response of Māori cultural elements from page 2 and the specific geographic location from page 5. While this shows reflection on the context, inclusion of the student's own personal relationship with the context (visually or through annotations) would place the evidence more convincingly within the Excellence grade range.