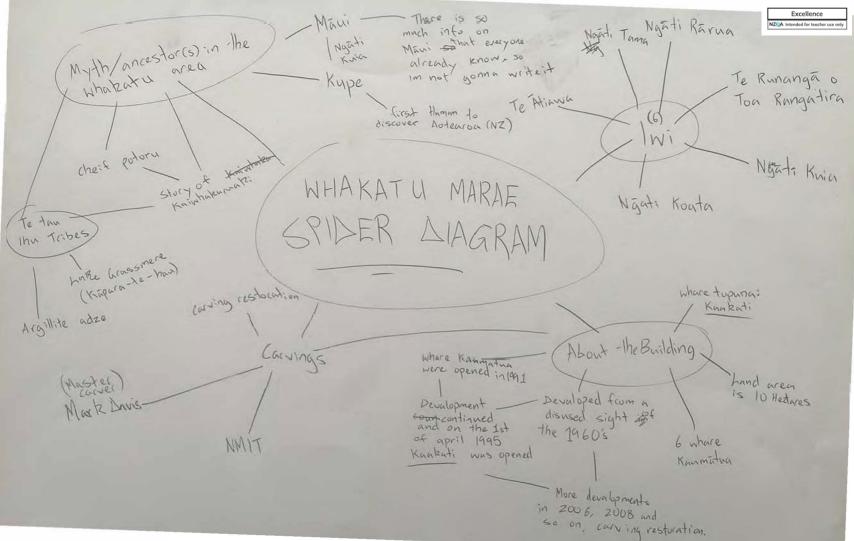

#### 6 WHAKATU Marae Iwi

#### NGATI KUIA:

- The first people of Te touribu. They're the decendents of Mani, Kupe and Matua Hantere. It was Mortua Hantere who was brought to this place by the taniwha Kailzaia waro and it was the people of matna Hautore Ngati Kuia who settled the land.

- descents from the Tainui wake and originate from the westen roast of the King Country, waitato. Their origins are traced back by whatapapa to the epon--ymous ancestor Rarvaioio, who married Tupahan, and bore the children from whom ANGati Rarun is derived.

#### NGATI KOATA:

- for Nguti Kunta the governey begins with the early navigator kupe, who arrived to proeten our

#### NGATI TOARANGATIRA:

- Te Rananya o Toa Rangatira was established in 1940. It is the mandated in authority for Ngati Ton Rangatia and the administrative body of iniestates and assets. Originally from Kawhia, were led by the famous warior cheit Te Raupara ha.

#### NGATI RARUA:

From Humaiki 92925.

The land area is 10 hecters and is sited at 99-121, Atawhai Drive, Nelson." - Whaleatu · Where Kaumatua were opened in 1991 ·Devalopment continued and on the first OF april 1995 Kankati was opened.