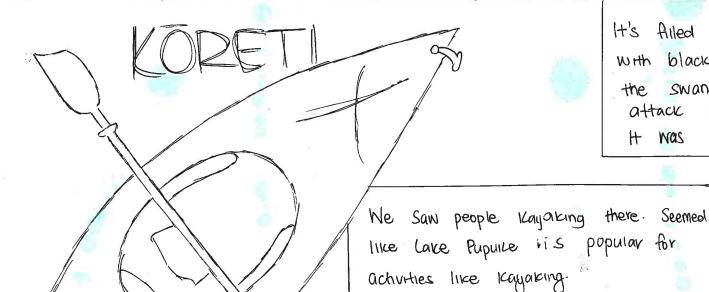

#### **Structural shots:**

It's filled with Swans and Seagulls. Filled with black swans especially. Surprisingly the swans didn't come and attack us out of ho where.

It was really peaceful.

MANII-BLACK SWAN

DUPUKE

KAYAK

# KAUNGA

We went to Lare Pupuke the last day of school in 2022. It was quite cold then but the worter was nice and calm. There weren't many people there, but it was pact with seaguils instead. We could feel the wind gently brushing us. The atmosphere was soothing and peaceful

- SWIMMING

We could see lots of water. The water was nice and calm to see. Some people went there to kayak. The water was clear and I really wanted to swim in there.

ROTO - LAKE

There was a lot of nice scenery surrounding us. We got a good view of a mountain and lots of water. Beside Maungauika there was this beach filled with people.