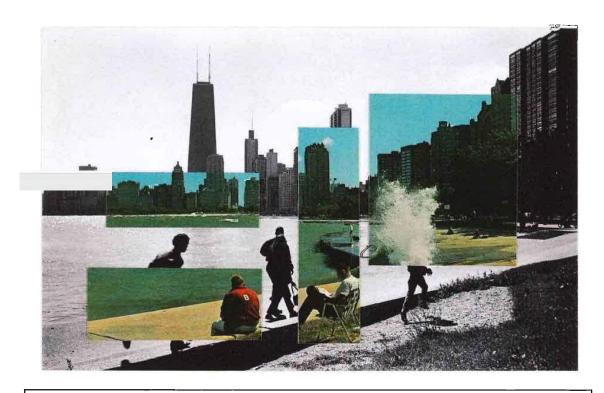

## Kenneth Josephson

- It uses a wide landscape establishing shot to show us the wide picture of buildings
- It uses layering. It layered some parts in colour
- It uses cropping. It cropped some of the photos out and placed it on top of the black and white photo
- There's a selective colour on the main photograph
- It uses collage to place every photo