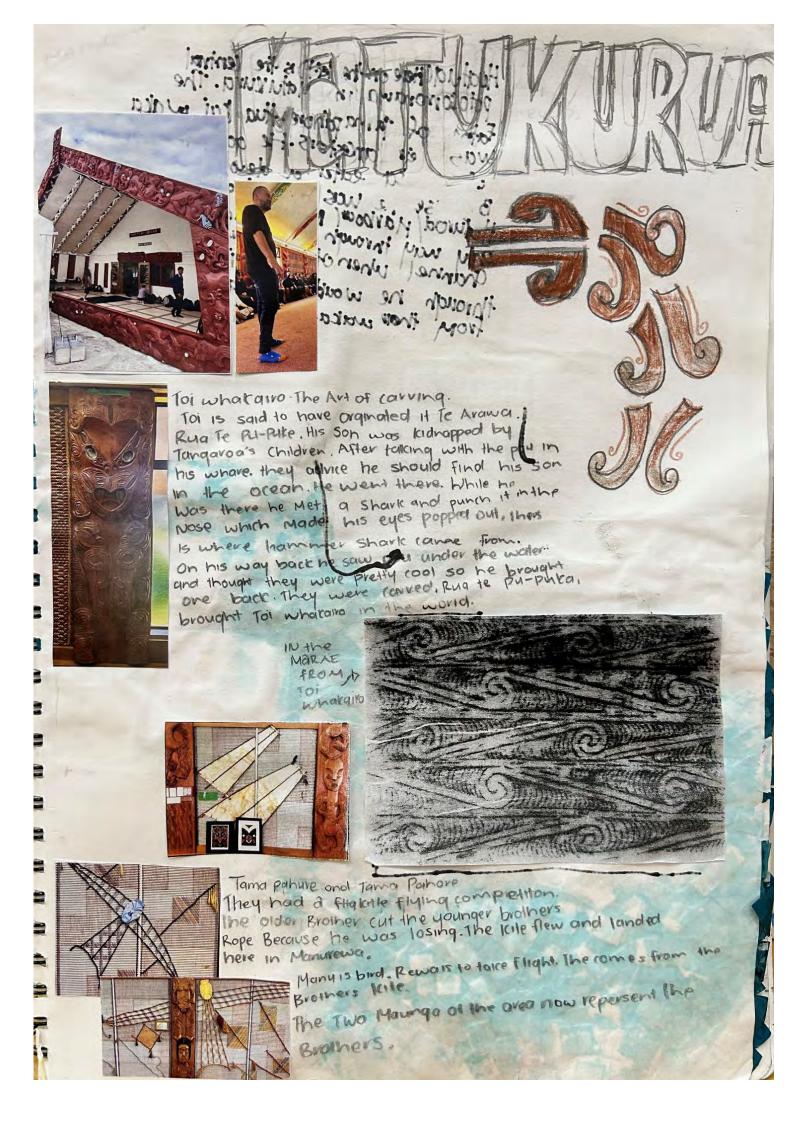

Invited speakers provide information about histories and customs related to the context, which is documented on pages 3-7. The annotations are accompanied by a variety of visual research modes including textural rubbings (p3) observation drawing (p4), and structural diagrams (p6). Pages 2-7 present a sustained investigation of the Māori context.