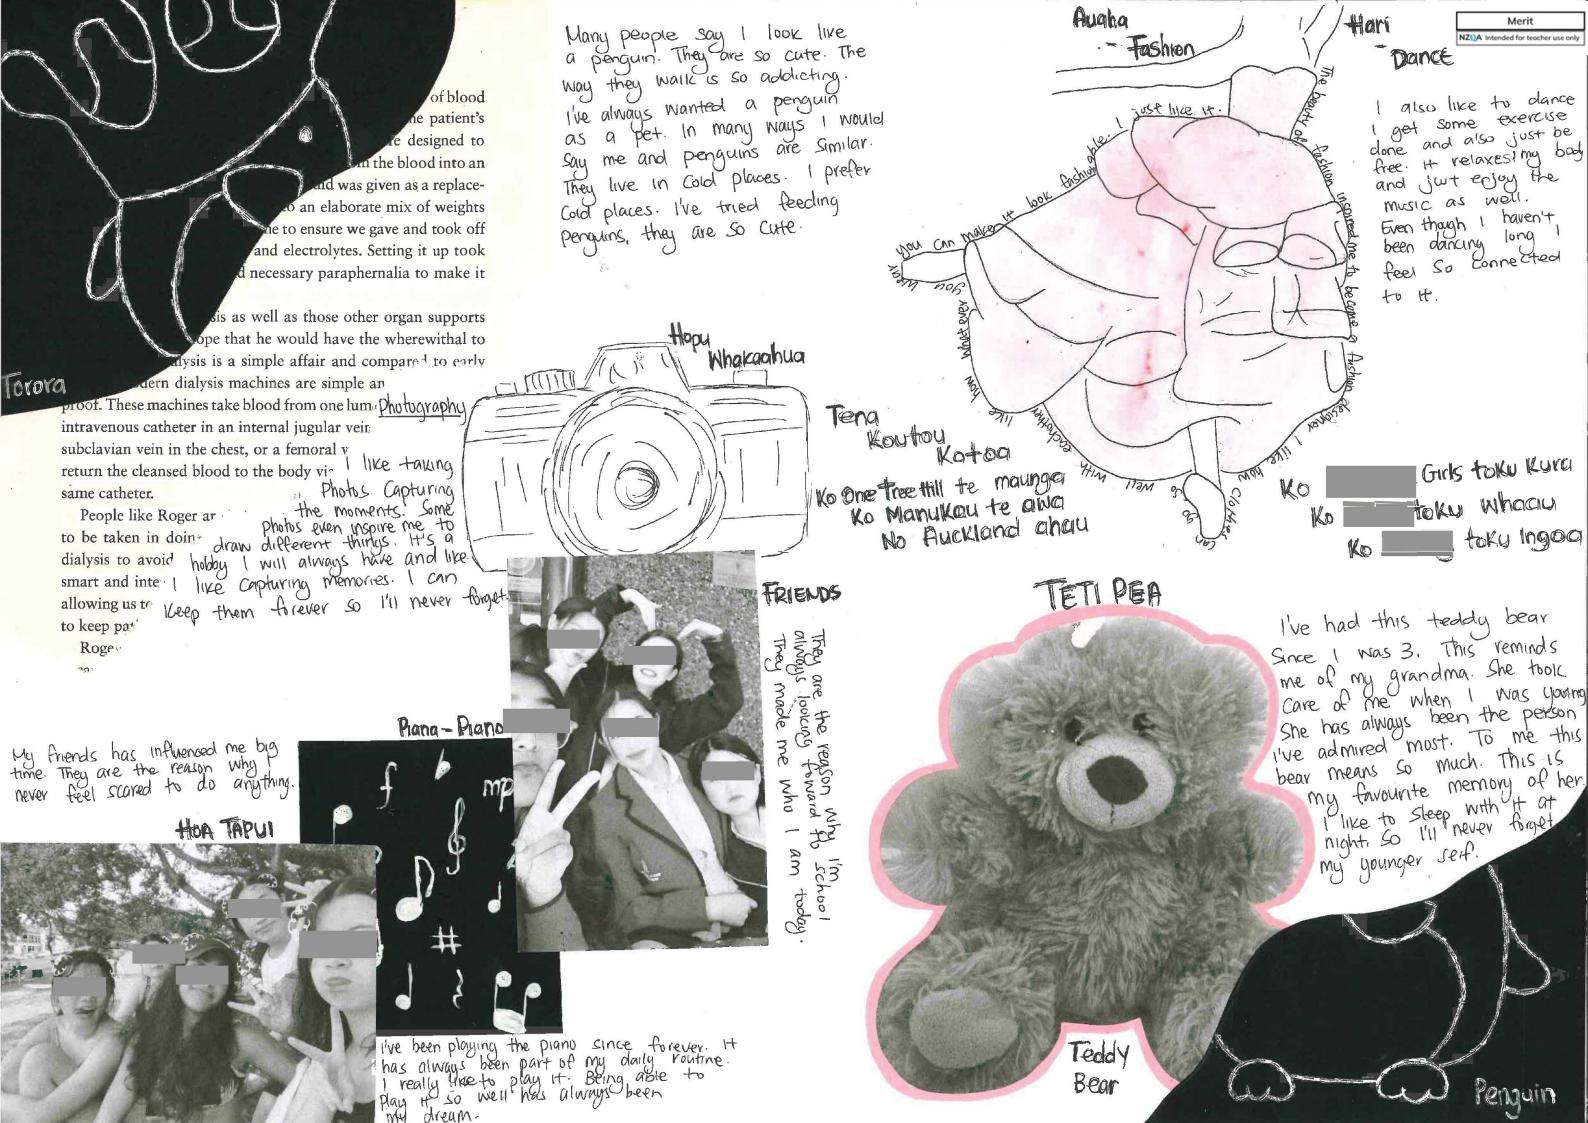

This involves using a range of appropriate visual strategies and information gathering techniques to process and respond to each context.

A variety of practice-based research strategies such as collage, line drawing, photographs, and annotations are used to document objects and information related to geographic, personal, and cultural contexts.

The variety of media and the visual density of pages 1-4 indicates a sound level of engagement with personal and cultural contexts.

Photography is used on page 5 to gather imagery. While the figure photo-shoots (bottom left) tend towards formal image making and application of photography conventions, the setting images (bottom right) gather useful resource material for subsequent art making purposes.

Pages 6-9 present independent image gathering from specific locations. A range of visual elements and information related to the significance and key characteristics of objects have been documented.

The final collages on page 10 present visual responses to the cultural concepts of Kaitiakitanga, Mana Motuhake, Tūrangawaewae, and Whanaungatanga.