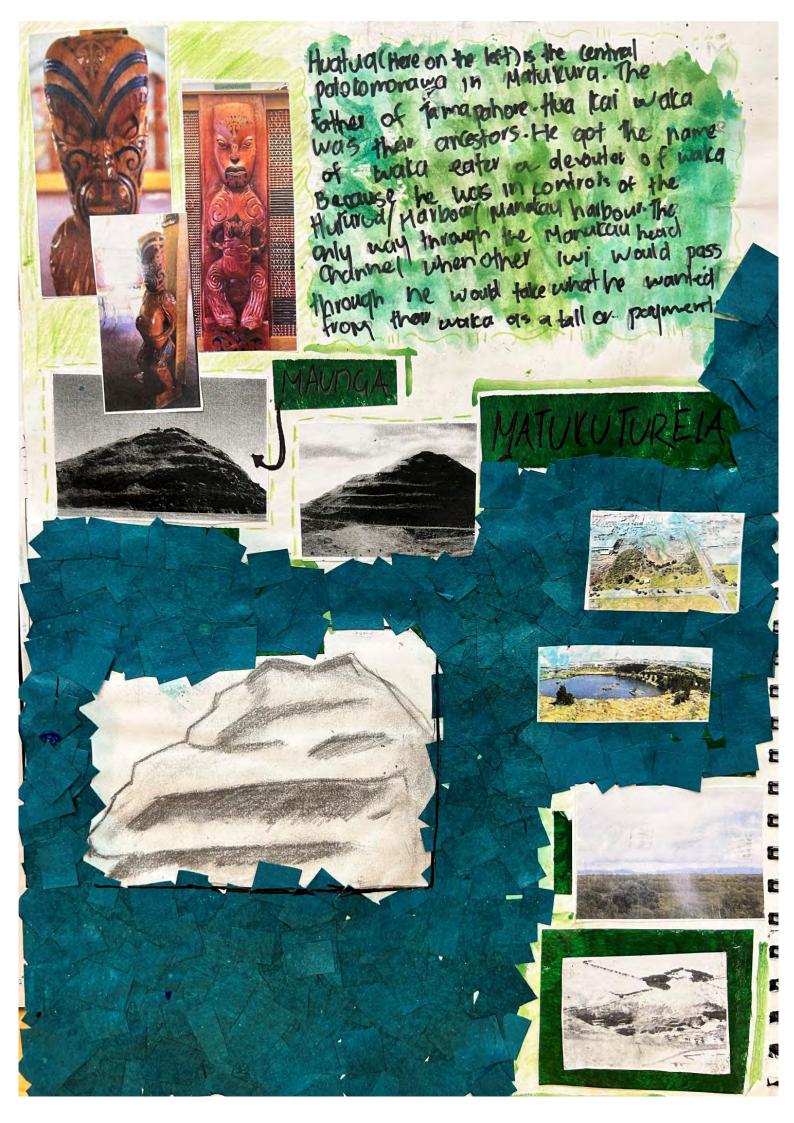

Page 8 involves a study of the student's own cultural context (Niue), with similarities and differences identified through the Venn diagram on page 9.

Holistically, the strength of the Māori context investigation can be balanced with the less convincing personal context material in order for the evidence to reach Achieved.

For a more secure Achieved, the evidence needs to present a more sustained investigation of the second context and make stronger connections between contexts and the student's own identity. This may involve more detailed maps, information, and photography, or drawings of Niuean geography, buildings, artefacts, flora, and fauna.