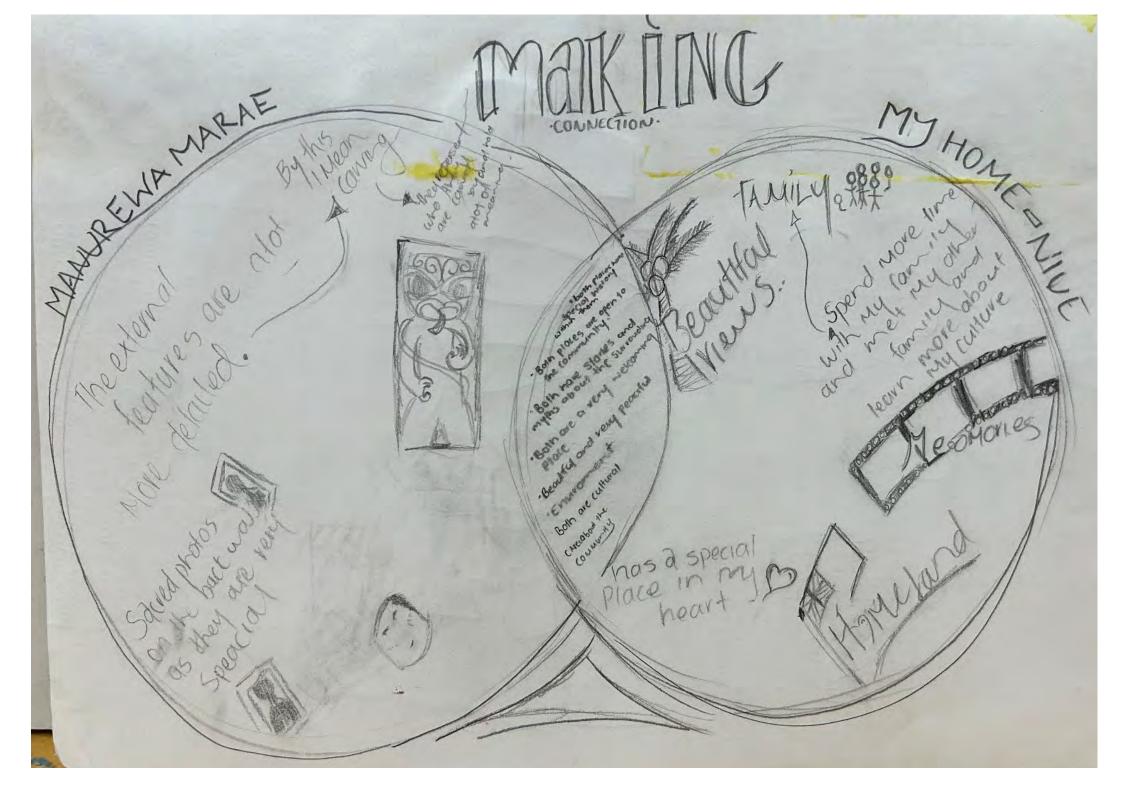

The first page involves a series of identity topic-setting activities that establish the scope and focus of the investigation. Practice-based research begins on page 2 with photography, notes, and annotations related to the Marae context.

Invited speakers provide information about histories and customs related to the context, which is documented on pages 3-7. The annotations are accompanied by a variety of visual research modes including textural rubbings (p3) observation drawing (p4), and structural diagrams (p6). Pages 2-7 present a sustained investigation of the Māori context.

Page 8 involves a study of the student's own cultural context (Niue), with similarities and differences identified through the Venn diagram on page 9.

Holistically, the strength of the Māori context investigation can be balanced with the less convincing personal context material in order for the evidence to reach Achieved.

For a more secure Achieved, the evidence needs to present a more sustained investigation of the second context and make stronger connections between contexts and the student's own identity. This may involve more detailed maps, information, and photography, or drawings of Niuean geography, buildings, artefacts, flora, and fauna.