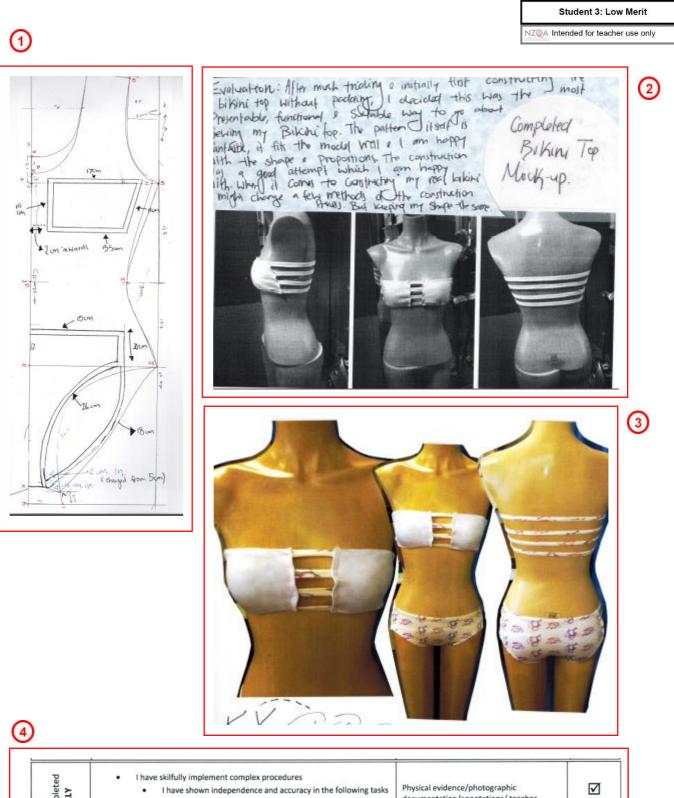

| Merit<br>student has completed<br>the task SKILLFULLY | <ul> <li>I have skilfully implement complex procedures         <ul> <li>I have shown independence and accuracy in the following tasks</li> <li>Trialling and feedback to inform the selection of complex procedures</li> <li>Applying the selected techniques, tests and processes</li> </ul> </li> <li>The production plan was completed with little teacher input</li> </ul> | Physical evidence/photographic<br>documentation/annotations/ teacher<br>observation<br>Annotated construction plan | র র র |
|-------------------------------------------------------|--------------------------------------------------------------------------------------------------------------------------------------------------------------------------------------------------------------------------------------------------------------------------------------------------------------------------------------------------------------------------------|--------------------------------------------------------------------------------------------------------------------|-------|
| The stud                                              | <ul> <li>I show independence in choosing appropriate visual and quality<br/>checks and executes them with accuracy</li> </ul>                                                                                                                                                                                                                                                  | Visual checks and quality checklist<br>Schedule of tests with annotations                                          | Ø     |