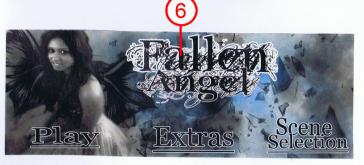

This design is pretly simple I put the text right in the middle, so that's the first thing reople see, and also a busy background to make it interesting for younger people, and the wings are there because my companys called "Fallen Angel"