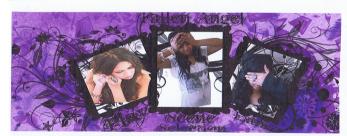

In this design I manted to link the text with the image so I got I photos of girls wearing Jewlery because that what my companys selling, and put them in frames with the text undenethed, it, the backgrounds purpule because most girls like the coulor purple and it's also really busy, so it'll attract offor of young people, and also put the swirly brushes on this one to, to make it look like wings.