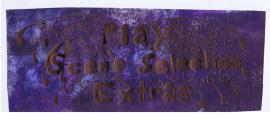

NZ@A Intended for teacher use only

This design I used the coulor purple because alot of girls like the coulor purple, so girls would be drawn to it and it's a buzy back-ground to attract younger viewers, because my companys eined for the younger general I took a photograph and put it on the side, shis wearing a ring with wings with links back to my company name ring. With wings with links back to my company name fallen Angel I put a set of swirly brushes in the back-ground to make it look like she has wings back-ground to make it look like she has wings and the wings link into my text to yet the effect that the text is part of the wings.