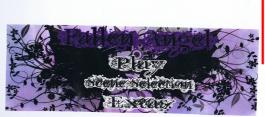

This design is pretly simple I put the text right in the middle, so that's the first thing reople see, and also a busy background to make it interesting for younger people, and the wings are there because my companys called "Fallen Angel"