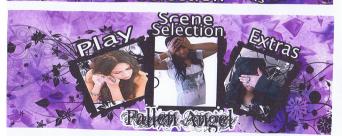

In this design I manted to link the text with the image so I got I photos of girls wearing Jewlery because that what my companys selling, and put them in frames with the text undenethed, it, the backgrounds purpule because most girls like the coulor purple and it's also really busy, so it'll attract offor of young people, and also put the swirly brushes on this one to, to make it look like wings.