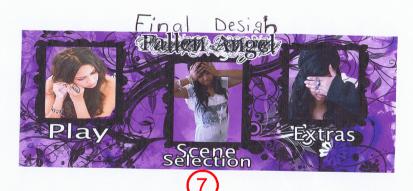

I choose this Design as

My fainal design because I

think everything works well

together, you can read the text

Probably, you can see the images,

and the background looks like

swirty wings, you can see the Jewlery

really well, it's easy to see

what my companys about which

is Jewlery.