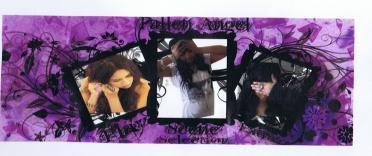

In this design I manted to link the text with the image so I got I photos of girls wearing Jewlery because that what my companys selling, and put them in frames with the text undenethed, it, the backgrounds purpule because most girls like the coulor purple and it's also really busy, so it'll attract offor of young people, and also put the swirly brushes on this one to, to make it look like wings.