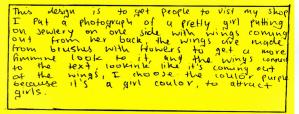

NZ@A Intended for teacher use only

This design I used the coulor purple because alot of girls like the coulor purple, so girls would be drawn to it and it's a buzy back-ground to attract younger viewers, because my companys eined for the younger general I took a photograph and put it on the side, shis wearing a ring with wings with links back to my company name ring. With wings with links back to my company name fallen Angel I put a set of swirly brushes in the back-ground to make it look like she has wings back-ground to make it look like she has wings and the wings link into my text to yet the effect that the text is part of the wings.