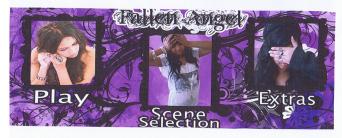

In this design I manted to link the text with the image so I got I photos of girls wearing Jewlery because that what my companys selling, and put them in frames with the text undenethed, it, the backgrounds purpule because most girls like the coulor purple and it's also really busy, so it'll attract offor of young people, and also put the swirly brushes on this one to, to make it look like wings.